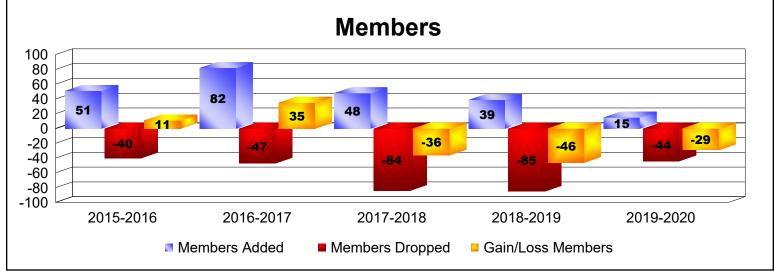

District 39 E

As of June 2020 Cumulative

| Year      | New<br>Clubs | Dropped<br>Clubs | Gain/<br>Loss<br>Clubs | New<br>Members | Charter<br>Members | Reinstate<br>Members | Transfer<br>Members | Total<br>Member<br>Added | Total<br>Members<br>Dropped | Gain/<br>Loss<br>Members |
|-----------|--------------|------------------|------------------------|----------------|--------------------|----------------------|---------------------|--------------------------|-----------------------------|--------------------------|
| 2015-2016 | 0            | -1               | -1                     | 48             | 0                  | 2                    | 1                   | 51                       | -40                         | 11                       |
| 2016-2017 | 1            | 0                | 1                      | 56             | 23                 | 2                    | 1                   | 82                       | -47                         | 35                       |
| 2017-2018 | 0            | -2               | -2                     | 44             | 0                  | 2                    | 2                   | 48                       | -84                         | -36                      |
| 2018-2019 | 0            | 0                | 0                      | 30             | 0                  | 8                    | 1                   | 39                       | -85                         | -46                      |
| 2019-2020 | 0            | -2               | -2                     | 14             | 0                  | 1                    | 0                   | 15                       | -44                         | -29                      |
| Average   | 0            | -1               | -1                     | 38             | 5                  | 3                    | 1                   | 47                       | -60                         | -13                      |