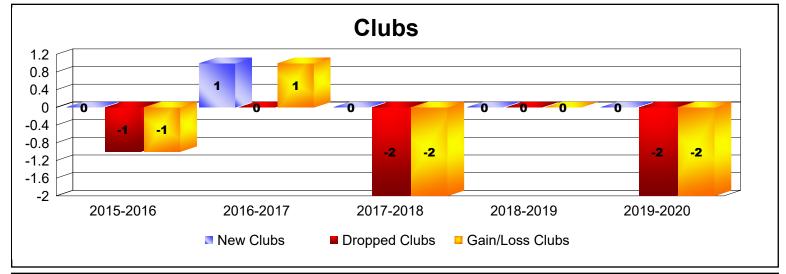

District 39 E

As of June 2020 Cumulative

| Year      | New<br>Clubs | Dropped<br>Clubs | Gain/<br>Loss<br>Clubs | New<br>Members | Charter<br>Members | Reinstate<br>Members | Transfer<br>Members | Total<br>Member<br>Added | Total<br>Members<br>Dropped | Gain/<br>Loss<br>Members |
|-----------|--------------|------------------|------------------------|----------------|--------------------|----------------------|---------------------|--------------------------|-----------------------------|--------------------------|
| 2015-2016 | 0            | -1               | -1                     | 48             | 0                  | 2                    | 1                   | 51                       | -40                         | 11                       |
| 2016-2017 | 1            | 0                | 1                      | 56             | 23                 | 2                    | 1                   | 82                       | -47                         | 35                       |
| 2017-2018 | 0            | -2               | -2                     | 44             | 0                  | 2                    | 2                   | 48                       | -84                         | -36                      |
| 2018-2019 | 0            | 0                | 0                      | 30             | 0                  | 8                    | 1                   | 39                       | -85                         | -46                      |
| 2019-2020 | 0            | -2               | -2                     | 14             | 0                  | 1                    | 0                   | 15                       | -44                         | -29                      |
| Average   | 0            | -1               | -1                     | 38             | 5                  | 3                    | 1                   | 47                       | -60                         | -13                      |